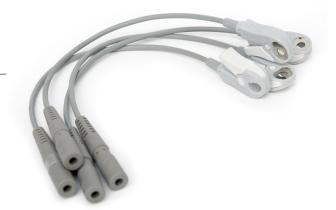

# Set of adapters Snap-Banana for MCS ECG electrodes

Set of adapters for connecting MCS ECG electrodes to cables with a banana connector, 4 pcs. per pack.

REF

007-0-305

#### SET

Snap-to-Banana adapter for MCS ECG electrodes – 4 pcs.

## **DESCRIPTION**

Snap-Banana adapters are passive adapters for connecting MCS ECG electrodes with a snap connector to lead cables with a banana connector.

# **SPECIFICATION**

| Parameter                                | Value                         |
|------------------------------------------|-------------------------------|
| Number of adapters                       | 4 pcs.                        |
| Lead markings                            | presence                      |
| Type of connectors for electrodes        | clamp for connector type snap |
| Connector for connecting to an amplifier | banana plug socket            |
| Cable length                             | 0.15 m                        |